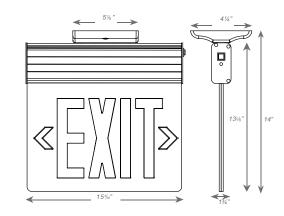

| SPECIFICATION         |                                         |
|-----------------------|-----------------------------------------|
| Model No.             | TCL-EXS028R-NYC                         |
| Voltage               | 120/277v 60 Hz                          |
| Finish                | See-Through Single Side Glass/ Red Sign |
| Emergency Time        | 90 Minutes                              |
| Battery               | 4.8V Ni-Cad Battery                     |
| Letter Size           | 8" Red Letter                           |
| Operating Temperature | 32°F ~+104°F / 0°C~+40°C                |
| Package Info          | 16 in x 13 in x 15 in                   |
| PC/ Master Pack       | 6 PCS                                   |
| Weight                | 34.7 LB                                 |