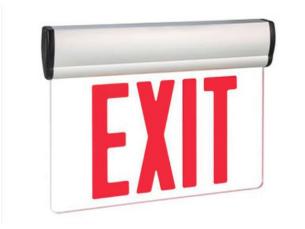

## LED Exit Sign See-Through Single Side Plate Edge Lit (NYC Approved)

## FEATURES

- Injection molded, color stable, high impact UL 94-5VA rated polycarbonate ٠
- Snap-fit construction to enable fast installation
- See-Through Single Side Plate Edge Lit ٠
- 8" letter and aluminum mounting canopy for NYC approved
- Aluminum mounting canopy included for top, side and back mount.

| SPECIFICATION         |                                         |
|-----------------------|-----------------------------------------|
| Model No.             | TCL-EXS028R-NYC                         |
| Voltage               | 120/277v 60 Hz                          |
| Finish                | See-Through Single Side Glass/ Red Sign |
| Emergency Time        | 90 Minutes                              |
| Battery               | 4.8V Ni-Cad Battery                     |
| Letter Size           | 8" Red Letter                           |
| Operating Temperature | 32°F ~+104°F / 0°C~+40°C                |
| Package Info          | 16 in x 13 in x 15 in                   |
| PC/ Master Pack       | 6 PCS                                   |
| Weight                | 34.7 LB                                 |