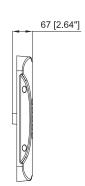

|  |  |
| Lighting Efficiency   | 130 Lm/W                          |  |  |
| Color Rendering Index | Ra>80                             |  |  |
| Working Temperature   | -40 °F ~+104 °F / -20 °C ~ +40 °C |  |  |
| Storage Temperature   | -40 °F ~+158°F / -30 °C ~ +50 °C  |  |  |
| Environment Location  | IP 65 - Wet Location              |  |  |
| Lifespean             | > 50000H                          |  |  |
| Dimming               | 0-10V                             |  |  |
| DLC ID                | PLCO4VJP1TAX                      |  |  |
| Package Info          | 18.5" X 18.5 " X 4.61"            |  |  |
| P/C Master Pack       | 1                                 |  |  |
| Weight                | 13.8 LB                           |  |  |

## **PRODUCT DIMENSION**





# **ORDERING CODE DEFINITION**

| Example: TCL-GS-150W-57K |                        |       |       |  |  |
|--------------------------|------------------------|-------|-------|--|--|
| Company Code             | Product                | Power | сст   |  |  |
| TCL                      | GS: Gas Station Canopy | 150W  | 5700K |  |  |

### **INSTALLATION INSTRUCTION**

#### **Surface Mount Installation**













#### Pole Pendant Installation