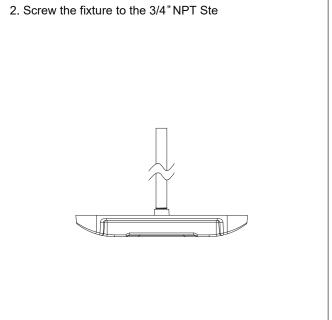

0-10V                             |  |  |
| DLC ID                | PLCO4VJP1TAX                      |  |  |
| Package Info          | 18.5" X 18.5 " X 4.61"            |  |  |
| P/C Master Pack       | 1                                 |  |  |
| Weight                | 13.8 LB                           |  |  |

## **PRODUCT DIMENSION**





# **ORDERING CODE DEFINITION**

| Example: TCL-GS-150W-57K |                        |       |       |  |  |
|--------------------------|------------------------|-------|-------|--|--|
| Company Code             | Product                | Power | сст   |  |  |
| TCL                      | GS: Gas Station Canopy | 150W  | 5700K |  |  |

### **INSTALLATION INSTRUCTION**

#### **Surface Mount Installation**













#### Pole Pendant Installation