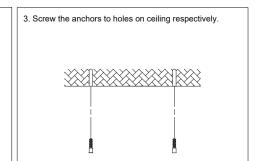

|  |  |
| Dimming               | 0-10V                             |  |  |
| DLC ID                | PLCO4VJP1TAX                      |  |  |
| Package Info          | 18.5" X 18.5 " X 4.61"            |  |  |
| P/C Master Pack       | 1                                 |  |  |
| Weight                | 13.8 LB                           |  |  |

## **PRODUCT DIMENSION**





# **ORDERING CODE DEFINITION**

| Example: TCL-GS-150W-57K |                        |       |       |  |  |
|--------------------------|------------------------|-------|-------|--|--|
| Company Code             | Product                | Power | сст   |  |  |
| TCL                      | GS: Gas Station Canopy | 150W  | 5700K |  |  |

### **INSTALLATION INSTRUCTION**

#### **Surface Mount Installation**













#### Pole Pendant Installation