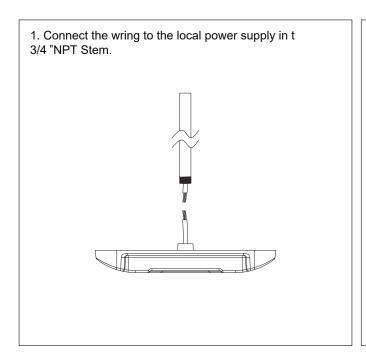

| 0-10V                             |  |  |
| DLC ID                | PLCO4VJP1TAX                      |  |  |
| Package Info          | 18.5" X 18.5 " X 4.61"            |  |  |
| P/C Master Pack       | 1                                 |  |  |
| Weight                | 13.8 LB                           |  |  |

## **PRODUCT DIMENSION**





# **ORDERING CODE DEFINITION**

| Example: TCL-GS-150W-57K |                        |       |       |  |  |
|--------------------------|------------------------|-------|-------|--|--|
| Company Code             | Product                | Power | сст   |  |  |
| TCL                      | GS: Gas Station Canopy | 150W  | 5700K |  |  |

### **INSTALLATION INSTRUCTION**

#### **Surface Mount Installation**













#### Pole Pendant Installation