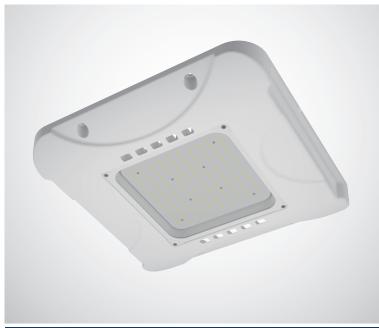

# **LED GAS STATION CANOPY**

• Uses professional optical technology to obtain 130 lumens per watt and project light down in a wide projection

**Application:** Ideal for lighting a car port, gas station, gym, garage or any other high bay lighting locations.

- Fixture is designed for better cooling with Larger Size, aluminum Heat Sink to ensure long life performance.
- Integrated driver, easy to install and operate.
- UL-classified to avoid electrical shock and fire hazard.

# **SPECIFICATIONS:**

| SKU                   | TCL-GS-150W-57K                   |  |  |
|-----------------------|-----------------------------------|--|--|
| Working Voltage       | AC100-277V                        |  |  |
| Wattage               | 150W                              |  |  |
| CCT                   | 5700K                             |  |  |
| Lumens                | 21105 lm                          |  |  |
| Lamp Bead Model       | 2835 Lumileds                     |  |  |
| Lamp shell            | White                             |  |  |
| Beam Angle            | 110°                              |  |  |
| Lighting Efficiency   | 130 Lm/W                          |  |  |
| Color Rendering Index | Ra>80                             |  |  |
| Working Temperature   | -40 °F ~+104 °F / -20 °C ~ +40 °C |  |  |
| Storage Temperature   | -40 °F ~+158°F / -30 °C ~ +50 °C  |  |  |
| Environment Location  | IP 65 - Wet Location              |  |  |
| Lifespean             | > 50000H                          |  |  |
| Dimming               | 0-10V                             |  |  |
| DLC ID                | PLCO4VJP1TAX                      |  |  |
| Package Info          | 18.5" X 18.5 " X 4.61"            |  |  |
| P/C Master Pack       | 1                                 |  |  |
| Weight                | 13.8 LB                           |  |  |