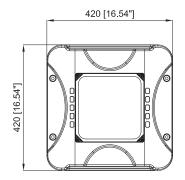

|  |  |
| Lighting Efficiency   | 130 Lm/W                          |  |  |
| Color Rendering Index | Ra>80                             |  |  |
| Working Temperature   | -40 °F ~+104 °F / -20 °C ~ +40 °C |  |  |
| Storage Temperature   | -40 °F ~+158°F / -30 °C ~ +50 °C  |  |  |
| Environment Location  | IP 65 - Wet Location              |  |  |
| Lifespean             | > 50000H                          |  |  |
| Dimming               | 0-10V                             |  |  |
| DLC ID                | PLCO4VJP1TAX                      |  |  |
| Package Info          | 18.5" X 18.5 " X 4.61"            |  |  |
| P/C Master Pack       | 1                                 |  |  |
| Weight                | 13.8 LB                           |  |  |

## **PRODUCT DIMENSION**





# **ORDERING CODE DEFINITION**

| Example: TCL-GS-150W-57K |                        |       |       |  |  |
|--------------------------|------------------------|-------|-------|--|--|
| Company Code             | Product                | Power | сст   |  |  |
| TCL                      | GS: Gas Station Canopy | 150W  | 5700K |  |  |

### **INSTALLATION INSTRUCTION**

#### **Surface Mount Installation**













#### Pole Pendant Installation