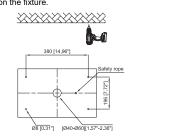

|  |  |
| Dimming               | 0-10V                             |  |  |
| DLC ID                | PLCO4VJP1TAX                      |  |  |
| Package Info          | 18.5" X 18.5 " X 4.61"            |  |  |
| P/C Master Pack       | 1                                 |  |  |
| Weight                | 13.8 LB                           |  |  |

## **PRODUCT DIMENSION**





# **ORDERING CODE DEFINITION**

| Example: TCL-GS-150W-57K |                        |       |       |  |  |
|--------------------------|------------------------|-------|-------|--|--|
| Company Code             | Product                | Power | сст   |  |  |
| TCL                      | GS: Gas Station Canopy | 150W  | 5700K |  |  |

### **INSTALLATION INSTRUCTION**

#### **Surface Mount Installation**













#### Pole Pendant Installation