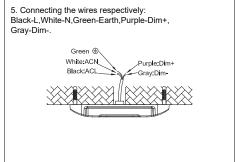

|  |  |
| Dimming               | 0-10V                             |  |  |
| DLC ID                | PLCO4VJP1TAX                      |  |  |
| Package Info          | 18.5" X 18.5 " X 4.61"            |  |  |
| P/C Master Pack       | 1                                 |  |  |
| Weight                | 13.8 LB                           |  |  |

## **PRODUCT DIMENSION**





# **ORDERING CODE DEFINITION**

| Example: TCL-GS-150W-57K |                        |       |       |  |  |
|--------------------------|------------------------|-------|-------|--|--|
| Company Code             | Product                | Power | сст   |  |  |
| TCL                      | GS: Gas Station Canopy | 150W  | 5700K |  |  |

### **INSTALLATION INSTRUCTION**

#### **Surface Mount Installation**













#### Pole Pendant Installation