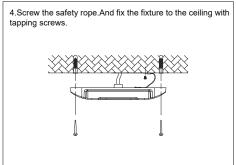

|  |  |
| Dimming               | 0-10V                             |  |  |
| DLC ID                | PLCO4VJP1TAX                      |  |  |
| Package Info          | 18.5" X 18.5 " X 4.61"            |  |  |
| P/C Master Pack       | 1                                 |  |  |
| Weight                | 13.8 LB                           |  |  |

## **PRODUCT DIMENSION**





# **ORDERING CODE DEFINITION**

| Example: TCL-GS-150W-57K |                        |       |       |  |  |
|--------------------------|------------------------|-------|-------|--|--|
| Company Code             | Product                | Power | сст   |  |  |
| TCL                      | GS: Gas Station Canopy | 150W  | 5700K |  |  |

### **INSTALLATION INSTRUCTION**

#### **Surface Mount Installation**













#### Pole Pendant Installation