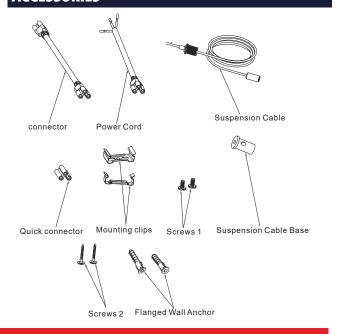

# **ACCESSORIES**

| <b>SPECIFICATIONS</b> |                                   |  |  |
|-----------------------|-----------------------------------|--|--|
| Model No              | TCL-4FT-LSP-30W-30K/40K/50K       |  |  |
| Power                 | 30W                               |  |  |
| Input Voltage         | AC 110-277V                       |  |  |
| Luminous Flux         | 4156.93 LM                        |  |  |
| Efficacy              | 130 LM/W                          |  |  |
| Power Factor          | >0.9                              |  |  |
| CCT                   | CCT Selectable: 3000K/4000K/5000K |  |  |
| CRI                   | >80                               |  |  |
| Working Life          | >50,000 hours                     |  |  |
| Working Temperature   | -10°F to 105°F                    |  |  |
| Protection Level      | Dry/Damp Location                 |  |  |
| DLC Family Code       | P5ODDZJQ                          |  |  |
| Qty/Pack              | 10                                |  |  |
| Master Package Size   | 47.83"8.66"x7.87"                 |  |  |
| Master Package Weight | 24.91 LB                          |  |  |

### **CONNECTION GUIDE**

- 1. Please find the connector in the accessories bag.
- 2. Plug the connector into the tube.

#### Note:

For safety standard,

please do not connect more than 4pcs 4ft LED lamp in a row; do not connect more than 3 pcs 8ft LED lamp in a row.