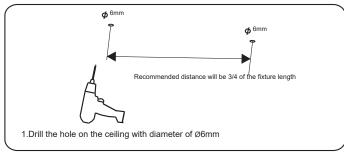

|  |  |
| Master Package Size   | 47.83"8.66"x7.87"                 |  |  |
| Master Package Weight | 24.91 LB                          |  |  |

# **ORDERING CODE DEFINITION**

| EXAMPLE: TCL-4FT-LSP-30W-30K/40K/50K |        |                        |         |                                     |  |
|--------------------------------------|--------|------------------------|---------|-------------------------------------|--|
| Company Code                         | Length | Product                | Wattage | сст                                 |  |
| TCL                                  | 4FT    | LSP: Linear Shop Light | 30W     | CCT 3000K<br>Tunable 4000K<br>5000K |  |

# **PRODUCT DIMENSIONS**





## **INSTALLATION INSTRUCTION**

### **SURFACE MOUNT INSTALLATION**









# SUSPENDED MOUNT INSTALLATION



# **INSTALLATION INSTRUCTION**

### **CONNECTION GUIDE**

- 1. Please find the connector in the accessories bag.
- 2. Plug the connector into the tube.

#### Note:

For safety standard,

please do not connect more than 4pcs 4ft LED lamp in a row; do not connect more than 3 pcs 8ft LED lamp in a row.



## WIRING



## CCT ADJUSTABLE GUIDE



This Fixture has three color temperature of (3000K, 4000K, 5000K) and CCT can be adjusted by the switch on the front of the fixture.

## PHOTOMETRIC REPORT