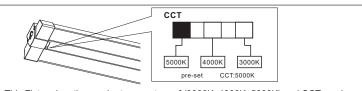

## CCT ADJUSTABLE GUIDE

This Fixture has three color temperature of (3000K, 4000K, 5000K) and CCT can be adjusted by the switch on the front of the fixture.