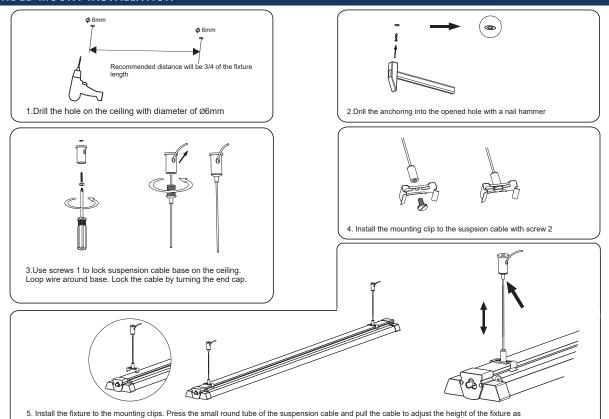

age Size   | 47.83"8.66"x7.87"                 |  |  |
| Master Package Weight | 24.91 LB                          |  |  |

# **ORDERING CODE DEFINITION**

| EXAMPLE: TCL-4FT-LSP-30W-30K/40K/50K |        |                        |         |                                     |  |
|--------------------------------------|--------|------------------------|---------|-------------------------------------|--|
| Company Code                         | Length | Product                | Wattage | сст                                 |  |
| TCL                                  | 4FT    | LSP: Linear Shop Light | 30W     | CCT 3000K<br>Tunable 4000K<br>5000K |  |

# **PRODUCT DIMENSIONS**





## **INSTALLATION INSTRUCTION**

### **SURFACE MOUNT INSTALLATION**









# SUSPENDED MOUNT INSTALLATION



# **INSTALLATION INSTRUCTION**

### **CONNECTION GUIDE**

- 1. Please find the connector in the accessories bag.
- 2. Plug the connector into the tube.

#### Note:

For safety standard,

please do not connect more than 4pcs 4ft LED lamp in a row; do not connect more than 3 pcs 8ft LED lamp in a row.



## WIRING



## CCT ADJUSTABLE GUIDE



This Fixture has three color temperature of (3000K, 4000K, 5000K) and CCT can be adjusted by the switch on the front of the fixture.

## PHOTOMETRIC REPORT