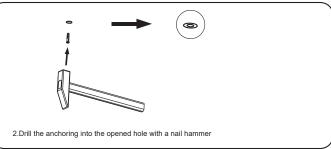

|  |  |
| Master Package Size   | 47.83"8.66"x7.87"                 |  |  |
| Master Package Weight | 24.91 LB                          |  |  |

# **ORDERING CODE DEFINITION**

| EXAMPLE: TCL-4FT-LSP-30W-30K/40K/50K |        |                        |         |                                     |  |
|--------------------------------------|--------|------------------------|---------|-------------------------------------|--|
| Company Code                         | Length | Product                | Wattage | сст                                 |  |
| TCL                                  | 4FT    | LSP: Linear Shop Light | 30W     | CCT 3000K<br>Tunable 4000K<br>5000K |  |

# **PRODUCT DIMENSIONS**





## **INSTALLATION INSTRUCTION**

### **SURFACE MOUNT INSTALLATION**









# SUSPENDED MOUNT INSTALLATION



# **INSTALLATION INSTRUCTION**

### **CONNECTION GUIDE**

- 1. Please find the connector in the accessories bag.
- 2. Plug the connector into the tube.

#### Note:

For safety standard,

please do not connect more than 4pcs 4ft LED lamp in a row; do not connect more than 3 pcs 8ft LED lamp in a row.



## WIRING



## CCT ADJUSTABLE GUIDE



This Fixture has three color temperature of (3000K, 4000K, 5000K) and CCT can be adjusted by the switch on the front of the fixture.

## PHOTOMETRIC REPORT