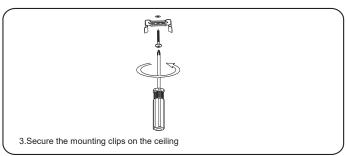

|  |  |
| Master Package Size   | 47.83"8.66"x7.87"                 |  |  |
| Master Package Weight | 24.91 LB                          |  |  |

# **ORDERING CODE DEFINITION**

| EXAMPLE: TCL-4FT-LSP-30W-30K/40K/50K |        |                        |         |                                     |  |
|--------------------------------------|--------|------------------------|---------|-------------------------------------|--|
| Company Code                         | Length | Product                | Wattage | сст                                 |  |
| TCL                                  | 4FT    | LSP: Linear Shop Light | 30W     | CCT 3000K<br>Tunable 4000K<br>5000K |  |

# **PRODUCT DIMENSIONS**





## **INSTALLATION INSTRUCTION**

### **SURFACE MOUNT INSTALLATION**









# SUSPENDED MOUNT INSTALLATION



# **INSTALLATION INSTRUCTION**

### **CONNECTION GUIDE**

- 1. Please find the connector in the accessories bag.
- 2. Plug the connector into the tube.

#### Note:

For safety standard,

please do not connect more than 4pcs 4ft LED lamp in a row; do not connect more than 3 pcs 8ft LED lamp in a row.



## WIRING



## CCT ADJUSTABLE GUIDE



This Fixture has three color temperature of (3000K, 4000K, 5000K) and CCT can be adjusted by the switch on the front of the fixture.

## PHOTOMETRIC REPORT