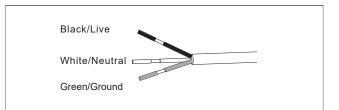

----|--------|------------------------|---------|-------------------------------------|--|
| Company Code                         | Length | Product                | Wattage | сст                                 |  |
| TCL                                  | 4FT    | LSP: Linear Shop Light | 30W     | CCT 3000K<br>Tunable 4000K<br>5000K |  |

# **PRODUCT DIMENSIONS**





## **INSTALLATION INSTRUCTION**

### **SURFACE MOUNT INSTALLATION**









# SUSPENDED MOUNT INSTALLATION



# **INSTALLATION INSTRUCTION**

### **CONNECTION GUIDE**

- 1. Please find the connector in the accessories bag.
- 2. Plug the connector into the tube.

#### Note:

For safety standard,

please do not connect more than 4pcs 4ft LED lamp in a row; do not connect more than 3 pcs 8ft LED lamp in a row.



## WIRING



## CCT ADJUSTABLE GUIDE



This Fixture has three color temperature of (3000K, 4000K, 5000K) and CCT can be adjusted by the switch on the front of the fixture.

## PHOTOMETRIC REPORT