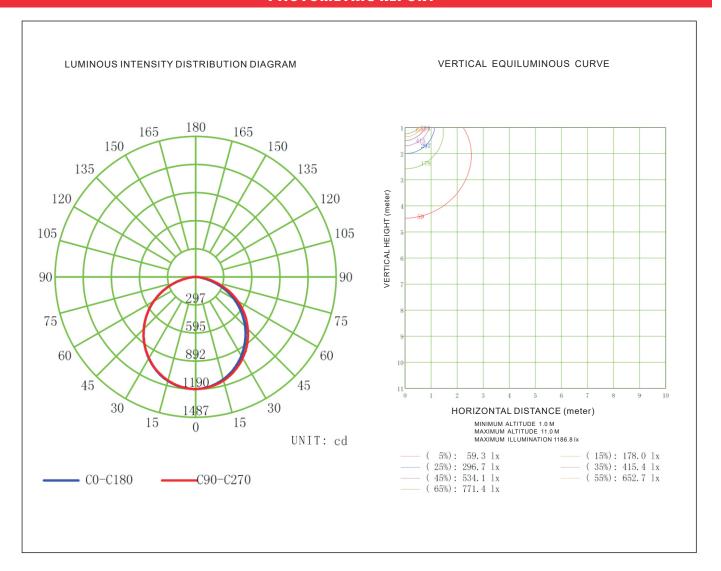

|  |
| TCL                                  | 4FT    | LSP: Linear Shop Light | 30W     | CCT 3000K<br>Tunable 4000K<br>5000K |  |

# **PRODUCT DIMENSIONS**





## **INSTALLATION INSTRUCTION**

### **SURFACE MOUNT INSTALLATION**









# SUSPENDED MOUNT INSTALLATION



# **INSTALLATION INSTRUCTION**

### **CONNECTION GUIDE**

- 1. Please find the connector in the accessories bag.
- 2. Plug the connector into the tube.

#### Note:

For safety standard,

please do not connect more than 4pcs 4ft LED lamp in a row; do not connect more than 3 pcs 8ft LED lamp in a row.



## WIRING



## CCT ADJUSTABLE GUIDE



This Fixture has three color temperature of (3000K, 4000K, 5000K) and CCT can be adjusted by the switch on the front of the fixture.

## PHOTOMETRIC REPORT