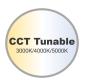

# **ORDERING CODE DEFINITION**

| EXAMPLE: TCL-4FT-LSP-30W-30K/40K/50K |        |                        |         |                                     |  |
|--------------------------------------|--------|------------------------|---------|-------------------------------------|--|
| Company Code                         | Length | Product                | Wattage | сст                                 |  |
| TCL                                  | 4FT    | LSP: Linear Shop Light | 30W     | CCT 3000K<br>Tunable 4000K<br>5000K |  |

## CCT ADJUSTABLE GUIDE

This Fixture has three color temperature of (3000K, 4000K, 5000K) and CCT can be adjusted by the switch on the front of the fixture.