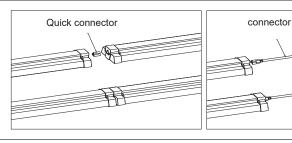

### **CONNECTION GUIDE**

- 1. Please find the connector in the accessories bag.
- 2. Plug the connector into the tube.

#### Note:

For safety standard,

please do not connect more than 4pcs 4ft LED lamp in a row; do not connect more than 3 pcs 8ft LED lamp in a row.