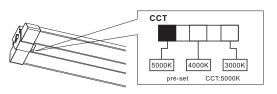

## CCT ADJUSTABLE GUIDE

This Fixture has three color temperature of (3000K, 4000K, 5000K) and CCT can be adjusted by the switch on the front of the fixture.