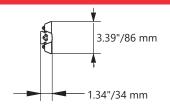

|  |  |
| Qty/Pack              | 10                                |  |  |
| Master Package Size   | 47.83"8.66"x7.87"                 |  |  |
| Master Package Weight | 24.91 LB                          |  |  |

# **ORDERING CODE DEFINITION**

| EXAMPLE: TCL-4FT-LSP-30W-30K/40K/50K |        |                        |         |                                     |  |
|--------------------------------------|--------|------------------------|---------|-------------------------------------|--|
| Company Code                         | Length | Product                | Wattage | сст                                 |  |
| TCL                                  | 4FT    | LSP: Linear Shop Light | 30W     | CCT 3000K<br>Tunable 4000K<br>5000K |  |

# **PRODUCT DIMENSIONS**





## **INSTALLATION INSTRUCTION**

### **SURFACE MOUNT INSTALLATION**









# SUSPENDED MOUNT INSTALLATION



# **INSTALLATION INSTRUCTION**

### **CONNECTION GUIDE**

- 1. Please find the connector in the accessories bag.
- 2. Plug the connector into the tube.

#### Note:

For safety standard,

please do not connect more than 4pcs 4ft LED lamp in a row; do not connect more than 3 pcs 8ft LED lamp in a row.



## WIRING



## CCT ADJUSTABLE GUIDE



This Fixture has three color temperature of (3000K, 4000K, 5000K) and CCT can be adjusted by the switch on the front of the fixture.

## PHOTOMETRIC REPORT