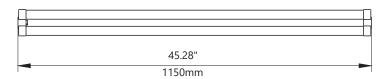

|  |  |
| Qty/Pack              | 10                                |  |  |
| Master Package Size   | 47.83"8.66"x7.87"                 |  |  |
| Master Package Weight | 24.91 LB                          |  |  |

# **ORDERING CODE DEFINITION**

| EXAMPLE: TCL-4FT-LSP-30W-30K/40K/50K |        |                        |         |                                     |  |
|--------------------------------------|--------|------------------------|---------|-------------------------------------|--|
| Company Code                         | Length | Product                | Wattage | сст                                 |  |
| TCL                                  | 4FT    | LSP: Linear Shop Light | 30W     | CCT 3000K<br>Tunable 4000K<br>5000K |  |

# **PRODUCT DIMENSIONS**





## **INSTALLATION INSTRUCTION**

### **SURFACE MOUNT INSTALLATION**









# SUSPENDED MOUNT INSTALLATION



# **INSTALLATION INSTRUCTION**

### **CONNECTION GUIDE**

- 1. Please find the connector in the accessories bag.
- 2. Plug the connector into the tube.

#### Note:

For safety standard,

please do not connect more than 4pcs 4ft LED lamp in a row; do not connect more than 3 pcs 8ft LED lamp in a row.



## WIRING



## CCT ADJUSTABLE GUIDE



This Fixture has three color temperature of (3000K, 4000K, 5000K) and CCT can be adjusted by the switch on the front of the fixture.

## PHOTOMETRIC REPORT