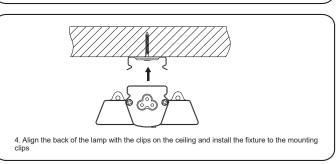

|  |  |
| Master Package Size   | 47.83"8.66"x7.87"                 |  |  |
| Master Package Weight | 24.91 LB                          |  |  |

# **ORDERING CODE DEFINITION**

| EXAMPLE: TCL-4FT-LSP-30W-30K/40K/50K |        |                        |         |                                     |  |
|--------------------------------------|--------|------------------------|---------|-------------------------------------|--|
| Company Code                         | Length | Product                | Wattage | сст                                 |  |
| TCL                                  | 4FT    | LSP: Linear Shop Light | 30W     | CCT 3000K<br>Tunable 4000K<br>5000K |  |

# **PRODUCT DIMENSIONS**





## **INSTALLATION INSTRUCTION**

### **SURFACE MOUNT INSTALLATION**









# SUSPENDED MOUNT INSTALLATION



# **INSTALLATION INSTRUCTION**

### **CONNECTION GUIDE**

- 1. Please find the connector in the accessories bag.
- 2. Plug the connector into the tube.

#### Note:

For safety standard,

please do not connect more than 4pcs 4ft LED lamp in a row; do not connect more than 3 pcs 8ft LED lamp in a row.



## WIRING



## CCT ADJUSTABLE GUIDE



This Fixture has three color temperature of (3000K, 4000K, 5000K) and CCT can be adjusted by the switch on the front of the fixture.

## PHOTOMETRIC REPORT