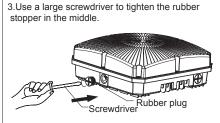

## **CCT & WATTAGE SELECTABLE INSTRUCTION**

Installation method I: Ceiling Installation

1. Loosen the screw to take off the mounti plate from the lamp.

4. Hook up lamp on the mounting plate .

2. Use screws to lock the mounting pla on the embedded junction box.

5. Secure the screw. Installation complete

3. Hang the lamp on the ring so as to conne wires with terminal caps.

Installation method II: Pole-pendent Installation

The Commercial LED

2. Rotating the steeve to make it fixed with lam Installation completed.