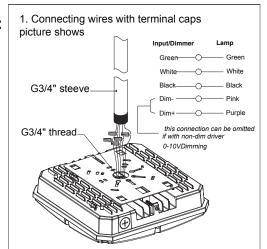

## **CCT & WATTAGE SELECTABLE INSTRUCTION**

Installation method I: Ceiling Installation

1. Loosen the screw to take off the mounti plate from the lamp.

4. Hook up lamp on the mounting plate .

2. Use screws to lock the mounting pla on the embedded junction box.

5. Secure the screw. Installation complete

3. Hang the lamp on the ring so as to conne wires with terminal caps.

Installation method II: Pole-pendent Installation

The Commercial LED

2. Rotating the steeve to make it fixed with lam Installation completed.