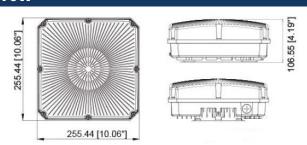

| <b>Project Name:</b> |       |  |
|----------------------|-------|--|
| Date:                | Note: |  |

# **LED CANOPY LIGHT**



#### Certifications















545x4687x290 mm

26.34 LB



Application: Parking structures, storage areas, shopping area walkways, entryway, low roof security and much more

## Feature:

- Fins design, advective grooves between fins are good for heat dissipation
- Die-cast aluminum housing with die-cast backbox with four conduit entry points and knockout pattern for junction box or direct wall mounting. Hinged door for easy re-assembly
- · Ingress Protection rating of IP65 for dust and water
- High-temperature silicone gaskets
- Wide bean angle to 155° and lighting transmission rate of lens is over 90%

## **DIMENSIONS**

# 40W



# **70W**



# **ORDERING CODE DEFINITION**

585x317x315 mm

28.35 LB

| EXAMPLE: TCL-GC-70W-P-5000K |                         |             |                       |                            |  |
|-----------------------------|-------------------------|-------------|-----------------------|----------------------------|--|
| Company Code                | Product                 | Power       | DLC                   | ССТ                        |  |
| TCL                         | GC: Garage Canopy Light | 40W         | P: DLC Premium Listed | 5000K                      |  |
|                             |                         | 70W/60W/40W |                       | 3000/4000/5000K Selectable |  |

Master Package Info

Master Package Weight



| Project Name: |       |  |
|---------------|-------