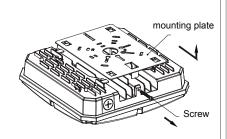

## **CCT & WATTAGE SELECTABLE INSTRUCTION**

Installation method I: Ceiling Installation

1. Loosen the screw to take off the mounti plate from the lamp.

4. Hook up lamp on the mounting plate .

2. Use screws to lock the mounting pla on the embedded junction box.

5. Secure the screw. Installation complete

3. Hang the lamp on the ring so as to conne wires with terminal caps.

Installation method II: Pole-pendent Installation

The Commercial LED

2. Rotating the steeve to make it fixed with lam Installation completed.