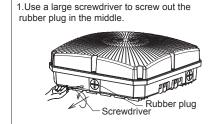

## **CCT & WATTAGE SELECTABLE INSTRUCTION**

Installation method I: Ceiling Installation

1. Loosen the screw to take off the mounti plate from the lamp.

4. Hook up lamp on the mounting plate .

2. Use screws to lock the mounting pla on the embedded junction box.