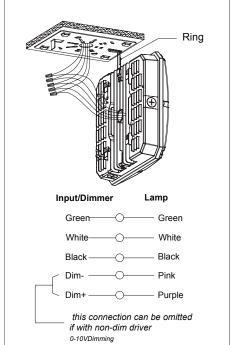

## Installtion

## **CCT & WATTAGE SELECTABLE INSTRUCTION**

Installation method I: Ceiling Installation

1. Loosen the screw to take off the mounti plate from the lamp.

4. Hook up lamp on the mounting plate .

2. Use screws to lock the mounting pla on the embedded junction box.

5. Secure the screw. Installation complete

3. Hang the lamp on the ring so as to conne wires with terminal caps.

Installation method II: Pole-pendent Installation

The Commercial LED

2. Rotating the steeve to make it fixed with lam Installation completed.