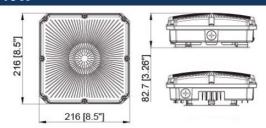

| <b>Project Name:</b> |       |  |
|----------------------|-------|--|
| Date:                | Note: |  |

# **LED CANOPY LIGHT**



#### Certifications















545x4687x290 mm

26.34 LB



Application: Parking structures, storage areas, shopping area walkways, entryway, low roof security and much more

## Feature:

- Fins design, advective grooves between fins are good for heat dissipation
- Die-cast aluminum housing with die-cast backbox with four conduit entry points and knockout pattern for junction box or direct wall mounting. Hinged door for easy re-assembly
- · Ingress Protection rating of IP65 for dust and water
- High-temperature silicone gaskets
- Wide bean angle to 155° and lighting transmission rate of lens is over 90%

## **DIMENSIONS**

# 40W



# **70W**



# **ORDERING CODE DEFINITION**

585x317x315 mm

28.35 LB

| EXAMPLE: TCL-GC-70W-P-5000K |                         |             |                       |                            |  |
|-----------------------------|-------------------------|-------------|-----------------------|----------------------------|--|
| Company Code                | Product                 | Power       | DLC                   | ССТ                        |  |
| TCL                         | GC: Garage Canopy Light | 40W         | P: DLC Premium Listed | 5000K                      |  |
|                             |                         | 70W/60W/40W |                       | 3000/4000/5000K Selectable |  |

Master Package Info

Master Package Weight



| Project Name: |       |  |
|----------