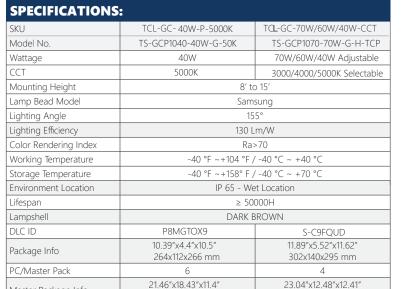

#### Certifications

545x4687x290 mm

26.34 LB

Application: Parking structures, storage areas, shopping area walkways, entryway, low roof security and much more