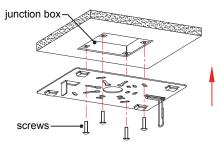

## **CCT & WATTAGE SELECTABLE INSTRUCTION**

Installation method I: Ceiling Installation

1. Loosen the screw to take off the mounti plate from the lamp.

4. Hook up lamp on the mounting plate .

2. Use screws to lock the mounting pla on the embedded junction box.

5. Secure the screw. Installation complete

3. Hang the lamp on the ring so as to conne wires with terminal caps.

Installation method II: Pole-pendent Installation

The Commercial LED

2. Rotating the steeve to make it fixed with lam Installation completed.