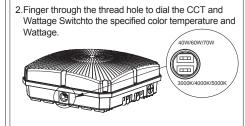

## **CCT & WATTAGE SELECTABLE INSTRUCTION**

Installation method I: Ceiling Installation

1. Loosen the screw to take off the mounti plate from the lamp.

4. Hook up lamp on the mounting plate .

2. Use screws to lock the mounting pla on the embedded junction box.