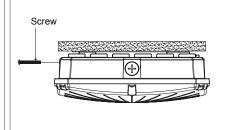

## **CCT & WATTAGE SELECTABLE INSTRUCTION**

Installation method I: Ceiling Installation

1. Loosen the screw to take off the mounti plate from the lamp.

4. Hook up lamp on the mounting plate .

2. Use screws to lock the mounting pla on the embedded junction box.

5. Secure the screw. Installation complete

3. Hang the lamp on the ring so as to conne wires with terminal caps.

Installation method II: Pole-pendent Installation

The Commercial LED

2. Rotating the steeve to make it fixed with lam Installation completed.