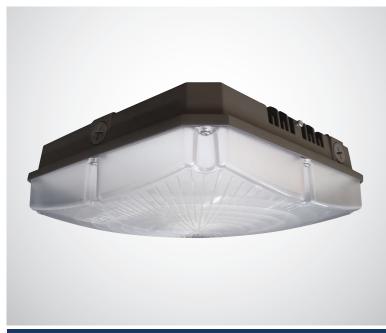

# **LED CANOPY LIGHT**

#### Certifications

545x4687x290 mm

26.34 LB

Application: Parking structures, storage areas, shopping area walkways, entryway, low roof security and much more

## Feature:

- Fins design, advective grooves between fins are good for heat dissipation
- Die-cast aluminum housing with die-cast backbox with four conduit entry points and knockout pattern for junction box or direct wall mounting. Hinged door for easy re-assembly
- · Ingress Protection rating of IP65 for dust and water
- High-temperature silicone gaskets
- Wide bean angle to 155° and lighting transmission rate of lens is over 90%