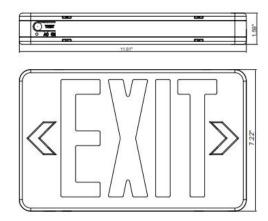

## **LED Exit Sign with Battery**

## **FEATURES**

- Injection molded, color stable, high impact UL 94-5VA ratedpolycarbonate
- Snap-fit construction to enable fast installation
- Single or Double faced
- Universal JBOX Mounting Pattern
- Wall, top or end mounted

| SPECIFICATION         |                          |
|-----------------------|--------------------------|
| Model No.             | TCL-EXS01RED             |
| Voltage               | 120/277v 60 Hz           |
| Finish                | White Finish/ Red Sign   |
| Emergency Time        | 90 Minutes               |
| Battery               | 1.2V Ni-Cad Battery      |
| Wattage               | 1.0W@ 120v; 0.85W@ 277V  |
| Operating Temperature | 32°F ~+104°F / 0°C~+40°C |
| Package Info          | 14.6x12.4x8.3            |
| PC/ Master Pack       | 6 PCS                    |
| Weight                | 13.9 LB                  |