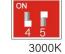

|
| Accessories Option   | PC: Photocell Control Pre-Installed           |
| DLC ID               | S-K4BGAD                                      |
| PCS/BOX              | 10                                            |
| Master Box Dimension | L390*W335*H245mm /<br>15.35"x13.18"x9.65"     |
| Master Box Weight    | 7.1KG / 15.65LB                               |



**Application:** Perfect for indoor and outdoor locations such as decks, front doors, porches, patios, corridors, walkways, or any other common areas.

#### **Dimension**



#### **Feature**

The transparent cover on the side can be screwed off easily.



Cap



CCT & Watt Selective and Sensor
On & Off Modular

## Wattage Select







20W

Photocell





Sensor ON

Sensor OFF

#### **CCT Select**