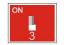

|
| Lamp Shell           | Bronze                                        |
| Accessories Option   | PC: Photocell Control Pre-Installed           |
| DLC ID               | S-K4BGAD                                      |
| PCS/BOX              | 10                                            |
| Master Box Dimension | L390*W335*H245mm /<br>15.35"x13.18"x9.65"     |
| Master Box Weight    | 7.1KG / 15.65LB                               |



**Application:** Perfect for indoor and outdoor locations such as decks, front doors, porches, patios, corridors, walkways, or any other common areas.

#### **Dimension**



#### **Feature**

The transparent cover on the side can be screwed off easily.



Cap



CCT & Watt Selective and Sensor
On & Off Modular

## Wattage Select







20W

Photocell





Sensor ON

Sensor OFF

#### **CCT Select**