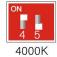

|
| Accessories Option   | PC: Photocell Control Pre-Installed           |
| DLC ID               | S-K4BGAD                                      |
| PCS/BOX              | 10                                            |
| Master Box Dimension | L390*W335*H245mm /<br>15.35"x13.18"x9.65"     |
| Master Box Weight    | 7.1KG / 15.65LB                               |



**Application:** Perfect for indoor and outdoor locations such as decks, front doors, porches, patios, corridors, walkways, or any other common areas.

#### **Dimension**



#### **Feature**

The transparent cover on the side can be screwed off easily.



Cap



CCT & Watt Selective and Sensor
On & Off Modular

## Wattage Select







20W

Photocell





Sensor ON

Sensor OFF

#### **CCT Select**