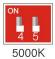

|
| Accessories Option   | PC: Photocell Control Pre-Installed           |
| DLC ID               | S-K4BGAD                                      |
| PCS/BOX              | 10                                            |
| Master Box Dimension | L390*W335*H245mm /<br>15.35"x13.18"x9.65"     |
| Master Box Weight    | 7.1KG / 15.65LB                               |



**Application:** Perfect for indoor and outdoor locations such as decks, front doors, porches, patios, corridors, walkways, or any other common areas.

#### **Dimension**



#### **Feature**

The transparent cover on the side can be screwed off easily.



Cap



CCT & Watt Selective and Sensor
On & Off Modular

## Wattage Select







20W

Photocell





Sensor ON

Sensor OFF

#### **CCT Select**