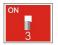

rs |
| Lamp Shell           | Bronze                                        |
| Accessories Option   | PC: Photocell Control Pre-Installed           |
| DLC ID               | S-K4BGAD                                      |
| PCS/BOX              | 10                                            |
| Master Box Dimension | L390*W335*H245mm /<br>15.35"x13.18"x9.65"     |
| Master Box Weight    | 7.1KG / 15.65LB                               |



**Application:** Perfect for indoor and outdoor locations such as decks, front doors, porches, patios, corridors, walkways, or any other common areas.

#### **Dimension**



#### **Feature**

The transparent cover on the side can be screwed off easily.



Cap



CCT & Watt Selective and Sensor
On & Off Modular

## Wattage Select







20W

Photocell





Sensor ON

Sensor OFF

#### **CCT Select**