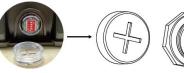

#### **Feature**

The transparent cover on the side can be screwed off easily.

Cap

CCT & Watt Selective and Sensor
On & Off Modular