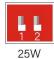

r 70% @<br>50,000+ Hours |
| Lamp Shell           | Bronze                                        |
| Accessories Option   | PC: Photocell Control Pre-Installed           |
| DLC ID               | S-K4BGAD                                      |
| PCS/BOX              | 10                                            |
| Master Box Dimension | L390*W335*H245mm /<br>15.35"x13.18"x9.65"     |
| Master Box Weight    | 7.1KG / 15.65LB                               |



**Application:** Perfect for indoor and outdoor locations such as decks, front doors, porches, patios, corridors, walkways, or any other common areas.

#### **Dimension**



#### **Feature**

The transparent cover on the side can be screwed off easily.



Cap



CCT & Watt Selective and Sensor
On & Off Modular

## Wattage Select







20W

Photocell





Sensor ON

Sensor OFF

#### **CCT Select**