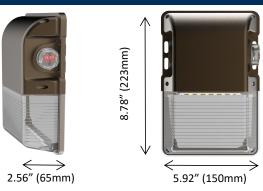

ATIONS (IP66)                          |
| Lens                 | Clear Stripped                                |
| Life Span            | Lumen Maintenance over 70% @<br>50,000+ Hours |
| Lamp Shell           | Bronze                                        |
| Accessories Option   | PC: Photocell Control Pre-Installed           |
| DLC ID               | S-K4BGAD                                      |
| PCS/BOX              | 10                                            |
| Master Box Dimension | L390*W335*H245mm /<br>15.35"x13.18"x9.65"     |
| Master Box Weight    | 7.1KG / 15.65LB                               |



**Application:** Perfect for indoor and outdoor locations such as decks, front doors, porches, patios, corridors, walkways, or any other common areas.

#### **Dimension**



#### **Feature**

The transparent cover on the side can be screwed off easily.



Cap



CCT & Watt Selective and Sensor
On & Off Modular

## Wattage Select







20W

Photocell





Sensor ON

Sensor OFF

#### **CCT Select**