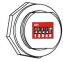

|
| Life Span            | Lumen Maintenance over 70% @<br>50,000+ Hours |
| Lamp Shell           | Bronze                                        |
| Accessories Option   | PC: Photocell Control Pre-Installed           |
| DLC ID               | S-K4BGAD                                      |
| PCS/BOX              | 10                                            |
| Master Box Dimension | L390*W335*H245mm /<br>15.35"x13.18"x9.65"     |
| Master Box Weight    | 7.1KG / 15.65LB                               |



**Application:** Perfect for indoor and outdoor locations such as decks, front doors, porches, patios, corridors, walkways, or any other common areas.

#### **Dimension**



#### **Feature**

The transparent cover on the side can be screwed off easily.



Cap



CCT & Watt Selective and Sensor
On & Off Modular

## Wattage Select







20W

Photocell





Sensor ON

Sensor OFF

#### **CCT Select**