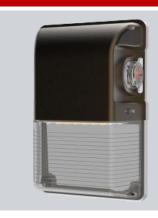

# **LED Mini Wall Pack - MWP Series**

**Application:** Perfect for indoor and outdoor locations such as decks, front doors, porches, patios, corridors, walkways, or any other common areas.