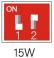

% @<br>50,000+ Hours |
| Lamp Shell           | Bronze                                        |
| Accessories Option   | PC: Photocell Control Pre-Installed           |
| DLC ID               | S-K4BGAD                                      |
| PCS/BOX              | 10                                            |
| Master Box Dimension | L390*W335*H245mm /<br>15.35"x13.18"x9.65"     |
| Master Box Weight    | 7.1KG / 15.65LB                               |



**Application:** Perfect for indoor and outdoor locations such as decks, front doors, porches, patios, corridors, walkways, or any other common areas.

#### **Dimension**



#### **Feature**

The transparent cover on the side can be screwed off easily.



Cap



CCT & Watt Selective and Sensor
On & Off Modular

## Wattage Select







20W

Photocell





Sensor ON

Sensor OFF

#### **CCT Select**