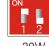

70% @<br>50,000+ Hours |
| Lamp Shell           | Bronze                                        |
| Accessories Option   | PC: Photocell Control Pre-Installed           |
| DLC ID               | S-K4BGAD                                      |
| PCS/BOX              | 10                                            |
| Master Box Dimension | L390*W335*H245mm /<br>15.35"x13.18"x9.65"     |
| Master Box Weight    | 7.1KG / 15.65LB                               |



**Application:** Perfect for indoor and outdoor locations such as decks, front doors, porches, patios, corridors, walkways, or any other common areas.

#### **Dimension**



#### **Feature**

The transparent cover on the side can be screwed off easily.



Cap



CCT & Watt Selective and Sensor
On & Off Modular

## Wattage Select







20W

Photocell





Sensor ON

Sensor OFF

#### **CCT Select**