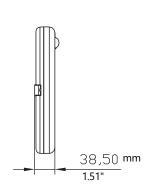

induction                                         |  |  |
| Certificate         | ETL                                                        |  |  |
| Qty/Pack            | 20                                                         |  |  |
| Package Size        | 20.86 in x 19.88 in x 10.62 in                             |  |  |
| Package Weight      | 24.2 lb                                                    |  |  |

# DISCRIPTION

This Motion Sensing Ceiling Light has infrared sensing function, and has two modes of day and night selection switch Selecting Day mode: the light will be on when the person enter the infared sensor zone; Selecting night mode: when the surrounding is dark and person enter the infared sensor zone ,the light will be on

# **DIMENSION**

Front View

Side View





# **ORDERING CODE DEFINITION**

| EXAMPLE: TCL-FM12-20W-MS-XXK |                                                    |      |                   |       |  |  |  |
|------------------------------|----------------------------------------------------|------|-------------------|-------|--|--|--|
| Company Code                 | Product                                            | Watt | Function          | сст   |  |  |  |
| TCL                          | FM:12: Motion Sensing<br>Flush Mount Ceiling Light | 20W  | MS: Motion Sensor | 5000K |  |  |  |

# **INSTALLATION GUIDE**



#### 1. Scenario mode selection switch



# 2 Wiring Guide



### **PHOTOMETRIC**