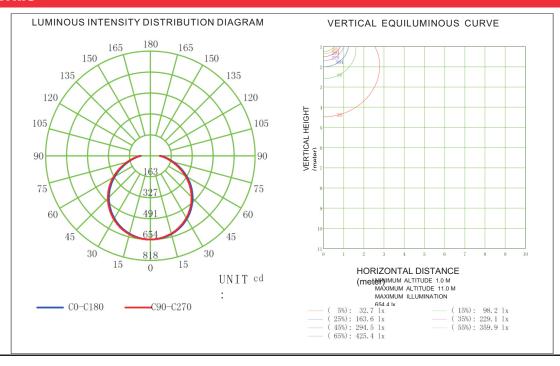

hen the surrounding is dark and person enter the infared sensor zone ,the light will be on

# **DIMENSION**

Front View

Side View





# **ORDERING CODE DEFINITION**

| EXAMPLE: TCL-FM12-20W-MS-XXK |                                                    |      |                   |       |  |  |  |
|------------------------------|----------------------------------------------------|------|-------------------|-------|--|--|--|
| Company Code                 | Product                                            | Watt | Function          | сст   |  |  |  |
| TCL                          | FM:12: Motion Sensing<br>Flush Mount Ceiling Light | 20W  | MS: Motion Sensor | 5000K |  |  |  |

# **INSTALLATION GUIDE**



#### 1. Scenario mode selection switch



# 2 Wiring Guide



### **PHOTOMETRIC**