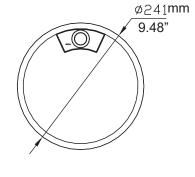

d induction                                         |  |  |
| Certificate         | ETL                                                        |  |  |
| Qty/Pack            | 20                                                         |  |  |
| Package Size        | 20.86 in x 19.88 in x 10.62 in                             |  |  |
| Package Weight      | 24.2 lb                                                    |  |  |

# DISCRIPTION

This Motion Sensing Ceiling Light has infrared sensing function, and has two modes of day and night selection switch Selecting Day mode: the light will be on when the person enter the infared sensor zone; Selecting night mode: when the surrounding is dark and person enter the infared sensor zone ,the light will be on

# **DIMENSION**

Front View

Side View





# **ORDERING CODE DEFINITION**

| EXAMPLE: TCL-FM12-20W-MS-XXK |                                                    |      |                   |       |  |  |  |
|------------------------------|----------------------------------------------------|------|-------------------|-------|--|--|--|
| Company Code                 | Product                                            | Watt | Function          | сст   |  |  |  |
| TCL                          | FM:12: Motion Sensing<br>Flush Mount Ceiling Light | 20W  | MS: Motion Sensor | 5000K |  |  |  |

# **INSTALLATION GUIDE**



#### 1. Scenario mode selection switch



# 2 Wiring Guide



### **PHOTOMETRIC**