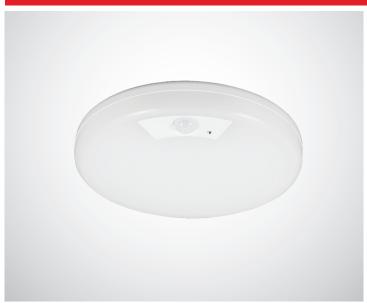

# **LED Motion Sensing Ceiling Light**

**Application:** Residential garage, basement, closet, office, and etc.

# DISCRIPTION

This Motion Sensing Ceiling Light has infrared sensing function, and has two modes of day and night selection switch Selecting Day mode: the light will be on when the person enter the infared sensor zone; Selecting night mode: when the surrounding is dark and person enter the infared sensor zone ,the light will be on