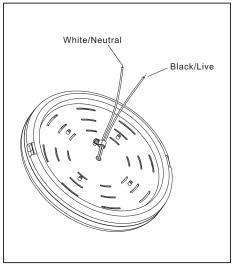

Selecting night mode: when the surrounding is dark and person enter the infared sensor zone ,the light will be on

# **DIMENSION**

Front View

Side View





# **ORDERING CODE DEFINITION**

| EXAMPLE: TCL-FM12-20W-MS-XXK |                                                    |      |                   |       |  |  |  |
|------------------------------|----------------------------------------------------|------|-------------------|-------|--|--|--|
| Company Code                 | Product                                            | Watt | Function          | сст   |  |  |  |
| TCL                          | FM:12: Motion Sensing<br>Flush Mount Ceiling Light | 20W  | MS: Motion Sensor | 5000K |  |  |  |

# **INSTALLATION GUIDE**



#### 1. Scenario mode selection switch



# 2 Wiring Guide



### **PHOTOMETRIC**