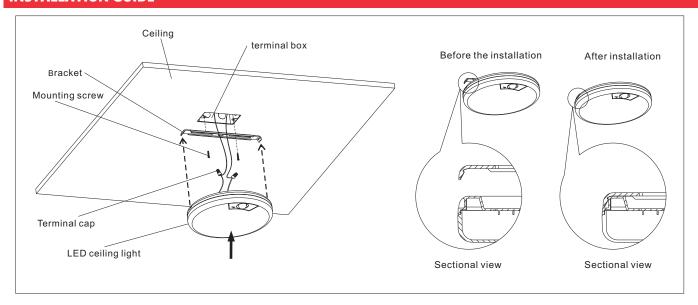

ght will be on when the person enter the infared sensor zone; Selecting night mode: when the surrounding is dark and person enter the infared sensor zone ,the light will be on

# **DIMENSION**

Front View

Side View





# **ORDERING CODE DEFINITION**

| EXAMPLE: TCL-FM12-20W-MS-XXK |                                                    |      |                   |       |  |  |  |
|------------------------------|----------------------------------------------------|------|-------------------|-------|--|--|--|
| Company Code                 | Product                                            | Watt | Function          | сст   |  |  |  |
| TCL                          | FM:12: Motion Sensing<br>Flush Mount Ceiling Light | 20W  | MS: Motion Sensor | 5000K |  |  |  |

# **INSTALLATION GUIDE**



#### 1. Scenario mode selection switch



# 2 Wiring Guide



### **PHOTOMETRIC**