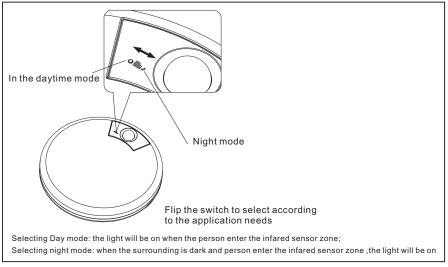

# DISCRIPTION

This Motion Sensing Ceiling Light has infrared sensing function, and has two modes of day and night selection switch Selecting Day mode: the light will be on when the person enter the infared sensor zone; Selecting night mode: when the surrounding is dark and person enter the infared sensor zone ,the light will be on

#### 1. Scenario mode selection switch