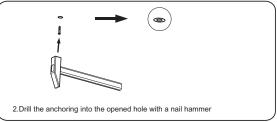

FT 60W |                                               |  |

### **DIMENSION**

# ### Side View ### 86mm/3.39" ### 45.28" ### 1150mm ### 89.92" ### 2284mm

### **INSTALLATION GUIDE**



### 2 CCT Adjustable



This Fixture has three color temperature of (3000K, 4000K, 5000K)!and CCT can be selectable by the switch on the front of the fixture.

### 3 Connection Installation

- 1. Please use the connector in the accessories bag.
- 2. You can connect the 2 lights together using quick connector or connection cord.

### Note:

For safety standard,

Please do not connect more than 4pcs 4ft LED lamp in a row; Do not connect more than 3 pcs 8ft LED lamp in a row.



### **PHOTOMETRIC**



### INSTALLATION

# Choose the following two installation methods as needed A Surface mount installation









### **B** Suspendsion installation