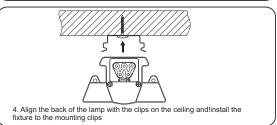

# Choose the following two installation methods as needed A Surface mount installation