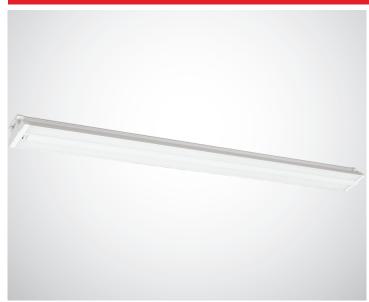

## **LED DIMMABLE SHOP TIGHT**

warehouse, office, factory, commercial and industrial space

### **SPECIFICATIONS** TCL-4FT-LSP-30W-30/40/50K TCL-8FT-LSP-60W-30K/40K/50k 4FT 8FT Length 60W 30W Power AC 110-277V Input Voltage Luminous Flux 3900 LM 7800 LM Bean Angle 130 LM/W Efficacy Power Factor >0.9 CCT Tunable: 3000-4000-5000K $\mathsf{CCT}$ CRI >80 Lumen Maintenance over 70% @ 50,000+ Hours Working Life Linkable Yes Material Aluminum Body & Polycarbonate Diffuser Working Temperature -4°F up to 105°F (-15°C to 40°C) Protection Level Indoor- Damp Location Dimming 0-10V Dimmable P5ODDZJQ DLC ID P878LBAW Qty/Pack 8 48.43"X10.24"X8.66" 93.11"X10.24"X8.66" Package Size Package Weight 54.45 LB 32 LB

### **DISCRIPTION**

- Easy Installation and connection
- Body: Aluminum Heat sink for Efficient Heat Dissipation
- Linkable: with wire harness connection kit included for connecting power between fixtures
- CCT adjustable switch on front of the fixture