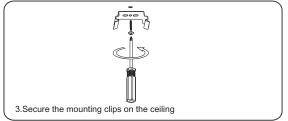

# Choose the following two installation methods as needed A Surface mount installation