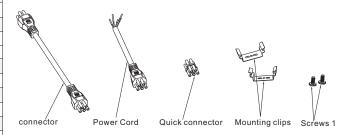

### **ACCESSORIES (INCLUDED)**

### 3 Connection Installation

- 1. Please use the connector in the accessories bag.
- 2. You can connect the 2 lights together using quick connector or connection cord.