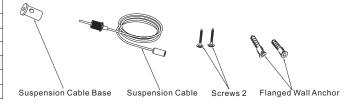

wer AC 110-277V Input Voltage Luminous Flux 3900 LM 7800 LM Bean Angle 130 LM/W Efficacy Power Factor >0.9 CCT Tunable: 3000-4000-5000K $\mathsf{CCT}$ CRI >80 Lumen Maintenance over 70% @ 50,000+ Hours Working Life Linkable Yes Material Aluminum Body & Polycarbonate Diffuser Working Temperature -4°F up to 105°F (-15°C to 40°C) Protection Level Indoor- Damp Location Dimming 0-10V Dimmable P5ODDZJQ DLC ID P878LBAW Qty/Pack 8 48.43"X10.24"X8.66" 93.11"X10.24"X8.66" Package Size Package Weight 54.45 LB 32 LB

### **DISCRIPTION**

- Easy Installation and connection
- Body: Aluminum Heat sink for Efficient Heat Dissipation
- Linkable: with wire harness connection kit included for connecting power between fixtures
- CCT adjustable switch on front of the fixture

### **ACCESSORIES (INCLUDED)**





### **ORDERING CODE DEFINITION**

| EXAMPLE: TCL-4FT-LSP-30W-30/40/50K |        |                          |              |                                               |  |
|------------------------------------|--------|--------------------------|--------------|-----------------------------------------------|--|
| Company Code                       | Length | Product                  | Wattage      | сст                                           |  |
| TCL                                | 4FT    | - LSP: Linear Shop Light | 30W: 4FT 30W | 30/40/50K:<br>CCT Tunable:<br>3000-4000-5000K |  |
|                                    | 8FT    |                          | 60W: 8FT 60W |                                               |  |

### **DIMENSION**

# ### Side View ### 86mm/3.39" ### 45.2