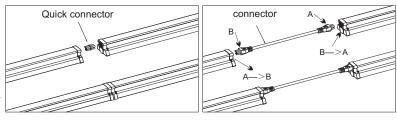

### 3 Connection Installation

- 1. Please use the connector in the accessories bag.
- 2. You can connect the 2 lights together using quick connector or connection cord.

### Note:

For safety standard,

Please do not connect more than 4pcs 4ft LED lamp in a row; Do not connect more than 3 pcs 8ft LED lamp in a row.