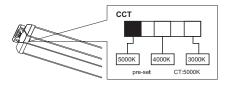

### 2 CCT Adjustable

This Fixture has three color temperature of (3000K, 4000K, 5000K)!and CCT can be selectable by the switch on the front of the fixture.