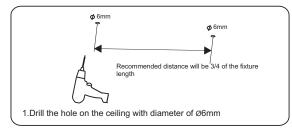

### INSTALLATION

# Choose the following two installation methods as needed A Surface mount installation