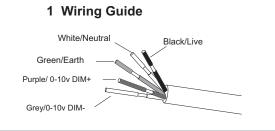

/40/50K |        |                          |              |                                               |  |
|------------------------------------|--------|--------------------------|--------------|-----------------------------------------------|--|
| Company Code                       | Length | Product                  | Wattage      | сст                                           |  |
| TCL                                | 4FT    | - LSP: Linear Shop Light | 30W: 4FT 30W | 30/40/50K:<br>CCT Tunable:<br>3000-4000-5000K |  |
|                                    | 8FT    |                          | 60W: 8FT 60W |                                               |  |

### **DIMENSION**

# ### Side View ### 86mm/3.39" ### 45.28" ### 1150mm ### 89.92" ### 2284mm

### **INSTALLATION GUIDE**



### 2 CCT Adjustable



This Fixture has three color temperature of (3000K, 4000K, 5000K)!and CCT can be selectable by the switch on the front of the fixture.

### 3 Connection Installation

- 1. Please use the connector in the accessories bag.
- 2. You can connect the 2 lights together using quick connector or connection cord.

### Note:

For safety standard,

Please do not connect more than 4pcs 4ft LED lamp in a row; Do not connect more than 3 pcs 8ft LED lamp in a row.



### **PHOTOMETRIC**



### INSTALLATION

# Choose the following two installation methods as needed A Surface mount installation









### **B** Suspendsion installation