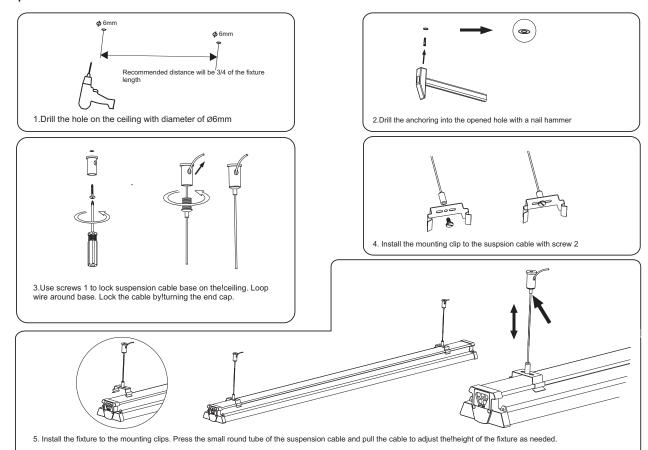

|  |

### **DIMENSION**

# ### Side View ### 86mm/3.39" ### 45.28" ### 1150mm ### 89.92" ### 2284mm

### **INSTALLATION GUIDE**



### 2 CCT Adjustable



This Fixture has three color temperature of (3000K, 4000K, 5000K)!and CCT can be selectable by the switch on the front of the fixture.

### 3 Connection Installation

- 1. Please use the connector in the accessories bag.
- 2. You can connect the 2 lights together using quick connector or connection cord.

### Note:

For safety standard,

Please do not connect more than 4pcs 4ft LED lamp in a row; Do not connect more than 3 pcs 8ft LED lamp in a row.



### **PHOTOMETRIC**



### INSTALLATION

# Choose the following two installation methods as needed A Surface mount installation









### **B** Suspendsion installation