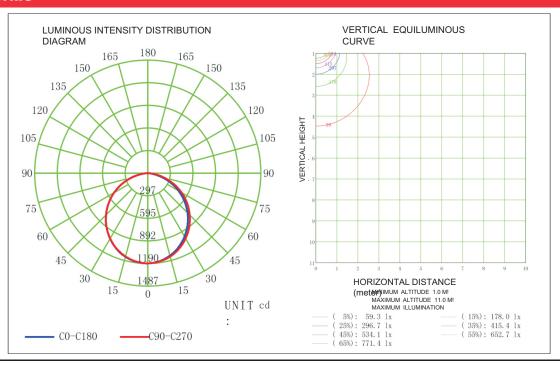

nable:<br>3000-4000-5000K |  |
|                                    | 8FT    |                          | 60W: 8FT 60W |                                               |  |

### **DIMENSION**

# ### Side View ### 86mm/3.39" ### 45.28" ### 1150mm ### 89.92" ### 2284mm

### **INSTALLATION GUIDE**



### 2 CCT Adjustable



This Fixture has three color temperature of (3000K, 4000K, 5000K)!and CCT can be selectable by the switch on the front of the fixture.

### 3 Connection Installation

- 1. Please use the connector in the accessories bag.
- 2. You can connect the 2 lights together using quick connector or connection cord.

### Note:

For safety standard,

Please do not connect more than 4pcs 4ft LED lamp in a row; Do not connect more than 3 pcs 8ft LED lamp in a row.



### **PHOTOMETRIC**



### INSTALLATION

# Choose the following two installation methods as needed A Surface mount installation









### **B** Suspendsion installation