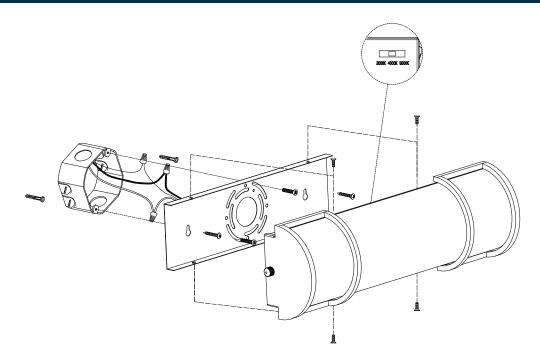

### Feature

- Damp Location rated
- 5-year limited warranty
- Comes in 3 sizes: 18", 24"and 36"
- CCT Selectable by dip switch: 3000K, 4000K and 5000K
- Has smooth dimming capabilities ranging from 10% to 100%
- Quick and easy Installation. Can be installed both vertically and horizontally