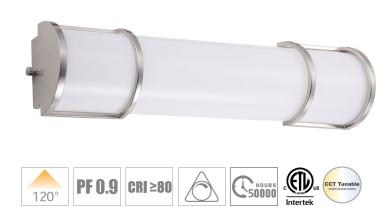

#### Description

This Energy Saving LED vanity linear light fixture is maintenance free using integrated LED modules. It has a sleek, modern and contemporary design that allows you to have a stylish look with efficient lighting. Durable metal construction is built for long product life and opal acrylic shade creates a beautiful glow when illuminated. Design is ideal for above the bath vanity.

### Feature

- Damp Location rated
- 5-year limited warranty
- Comes in 3 sizes: 18", 24"and 36"
- CCT Selectable by dip switch: 3000K, 4000K and 5000K
- Has smooth dimming capabilities ranging from 10% to 100%
- Quick and easy Installation. Can be installed both vertically and horizontally

| Specifications         |                                           |                               |                               |
|------------------------|-------------------------------------------|-------------------------------|-------------------------------|
| Model                  | TCL-VL01-18IN20W-CCT-NK                   | TCL-VL01-24IN25W-CCT-NK       | TCL-VL01-36IN30W-CCT-NK       |
| Power                  | 20W                                       | 25W                           | 30W                           |
| Size                   | 18″                                       | 24"                           | 36″                           |
| Lumens                 | 1400LM                                    | 1750LM                        | 2100LM                        |
| Max input current      | 0.19A                                     | 0.28A                         | 0.27A                         |
| Input Voltage          | 120 V                                     |                               |                               |
| Housing                | Brushed Nickle+Opal Acrylic               |                               |                               |
| Dimming                | Triac Dimming (10%-100%)                  |                               |                               |
| Protecting Rating      | IP20 ( For indoor use ONLY)               |                               |                               |
| Power Factor           | 0.9+                                      |                               |                               |
| Beam Angle             | 120°                                      |                               |                               |
| CCT                    | 3000K/4000K/5000K                         |                               |                               |
| CRI                    | 80+                                       |                               |                               |
| Surge protection DM/CM | 1.25 kV / 1.25 kV                         |                               |                               |
| Working Life           | Lumen Maintenance over 70% @50,000+ hours |                               |                               |
| Oper. Temperature      | -4°F to 104°F (-20°C to 40°C)             |                               |                               |
| Qty/Package            | 4                                         | 4                             | 4                             |
| Package Dim            | 20.47 in x 16.34 in x 12.6 in             | 27.17 in x 16.34 in x 12.6 in | 38.79 in x 16.34 in x 12.6 in |
| Package Weight         | 22.97LB                                   | 24.18 LB                      | 32.17 LB                      |