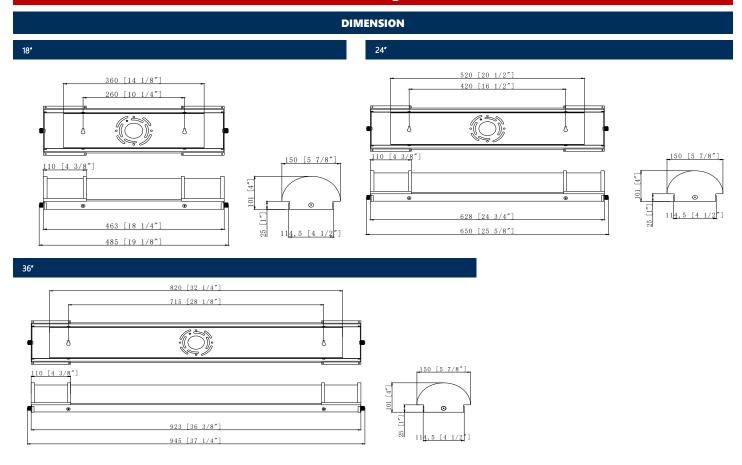

### Feature

- Damp Location rated
- 5-year limited warranty
- Comes in 3 sizes: 18", 24"and 36"
- CCT Selectable by dip switch: 3000K, 4000K and 5000K
- Has smooth dimming capabilities ranging from 10% to 100%
- Quick and easy Installation. Can be installed both vertically and horizontally

| Specifications         |                                           |                               |                               |
|------------------------|-------------------------------------------|-------------------------------|-------------------------------|
| Model                  | TCL-VL01-18IN20W-CCT-NK                   | TCL-VL01-24IN25W-CCT-NK       | TCL-VL01-36IN30W-CCT-NK       |
| Power                  | 20W                                       | 25W                           | 30W                           |
| Size                   | 18″                                       | 24"                           | 36″                           |
| Lumens                 | 1400LM                                    | 1750LM                        | 2100LM                        |
| Max input current      | 0.19A                                     | 0.28A                         | 0.27A                         |
| Input Voltage          | 120 V                                     |                               |                               |
| Housing                | Brushed Nickle+Opal Acrylic               |                               |                               |
| Dimming                | Triac Dimming (10%-100%)                  |                               |                               |
| Protecting Rating      | IP20 ( For indoor use ONLY)               |                               |                               |
| Power Factor           | 0.9+                                      |                               |                               |
| Beam Angle             | 120°                                      |                               |                               |
| CCT                    | 3000K/4000K/5000K                         |                               |                               |
| CRI                    | 80+                                       |                               |                               |
| Surge protection DM/CM | 1.25 kV / 1.25 kV                         |                               |                               |
| Working Life           | Lumen Maintenance over 70% @50,000+ hours |                               |                               |
| Oper. Temperature      | -4°F to 104°F (-20°C to 40°C)             |                               |                               |
| Qty/Package            | 4                                         | 4                             | 4                             |
| Package Dim            | 20.47 in x 16.34 in x 12.6 in             | 27.17 in x 16.34 in x 12.6 in | 38.79 in x 16.34 in x 12.6 in |
| Package Weight         | 22.97LB                                   | 24.18 LB                      | 32.17 LB                      |