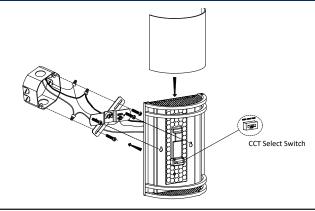

### **Feature**

- Damp Location rated
- 5-year limited warranty

residential and commercial applications

- Comes in 10"
- CCT Selectable by dip switch: 3000K, 4000K and 5000K
- Has smooth dimming capabilities ranging from 10% to 100%
- Quick and easy Installation. Can be installed both vertically and horizontally