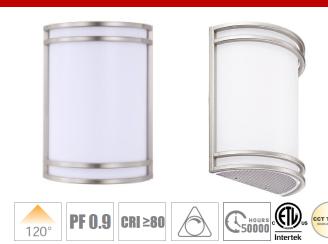

| Specifications         |                                              |  |
|------------------------|----------------------------------------------|--|
| Model                  | TCL-WS01-15WCCT-NK                           |  |
| Power                  | 15W                                          |  |
| Size                   | 10"                                          |  |
| Lumens                 | 1050LM                                       |  |
| Max input current      | 0.19A                                        |  |
| Input Voltage          | 120 V                                        |  |
| Housing                | Brushed Nickle Steel+Acrylic Lens            |  |
| Dimming                | Triac Dimming (10%-100%)                     |  |
| Protecting Rating      | IP20 ( For indoor use ONLY)                  |  |
| Power Factor           | 0.9+                                         |  |
| Beam Angle             | 120°                                         |  |
| CCT                    | 3000K/4000K/5000K Selectable                 |  |
| CRI                    | 80+                                          |  |
| Surge protection DM/CM | 1.25 kV / 1.25 kV                            |  |
| Working Life           | Lumen Maintenance over 70%<br>@50,000+ hours |  |
| Oper. Temperature      | -4°F to 113°F (-20°C to 45°C)                |  |
| Qty/Package            | 6                                            |  |
| Package Dim            | 18.89"x14.96"x12.4" (480x380x315MM)          |  |
| Package Weight         | 32.16LB (14.59KG)                            |  |

### **Feature**

- Damp Location rated
- 5-year limited warranty

residential and commercial applications

- Comes in 10"
- CCT Selectable by dip switch: 3000K, 4000K and 5000K
- Has smooth dimming capabilities ranging from 10% to 100%
- Quick and easy Installation. Can be installed both vertically and horizontally