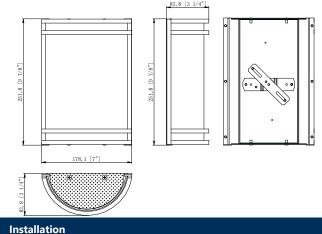

Surge protection DM/CM | 1.25 kV / 1.25 kV                            |  |
| Working Life           | Lumen Maintenance over 70%<br>@50,000+ hours |  |
| Oper. Temperature      | -4°F to 113°F (-20°C to 45°C)                |  |
| Qty/Package            | 6                                            |  |
| Package Dim            | 18.89"x14.96"x12.4" (480x380x315MM)          |  |
| Package Weight         | 32.16LB (14.59KG)                            |  |



### **Feature**

- Damp Location rated
- 5-year limited warranty

residential and commercial applications

- Comes in 10"
- CCT Selectable by dip switch: 3000K, 4000K and 5000K
- Has smooth dimming capabilities ranging from 10% to 100%
- Quick and easy Installation. Can be installed both vertically and horizontally

# **Dimensions**