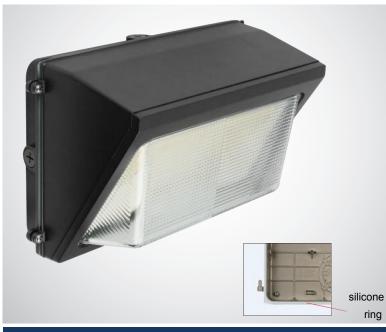

# **LED WALL PACK - Watt Selectable**

Certifications

#### **SPECIFICATIONS:** SKU TCL-WP-60W/80W/100W-H-50K Photocell Pre-Installed 60W/80W/100W Wattage Rated Current 0.55A/0.734A/ 0.917A 7,500/10,000/12,500 Lumens Lamp Bead Model SEOUL 3030 Driver SOSEN Beam Angle 95°x105° Lighting Efficiency 130 Lm/W Color Rendering Index Ra>80 -4 °F ~+104 °F / -20 °C ~ +40 °C Working Temperature -22 °F ~+122 °F / -30 °C ~ +50 °C Storage Temperature **Environment Location** IP 65 - Wet Location 50000H Lifespean > Lampshell DARK BROWN DLC ID PL5486KJXHXE 14.76" X 13.19" X 9.65" Package Info P/C Master Pack . 11.5LB Weight

#### Feature:

- IK08 prismatic glass cover lens
- Die-cast aluminum housing for best heat resistant
- Ingress Protection rating of IP65 for dust and water
- Enhanced surge protection: # Line-erth: 4KV; # Line-line: 6KV