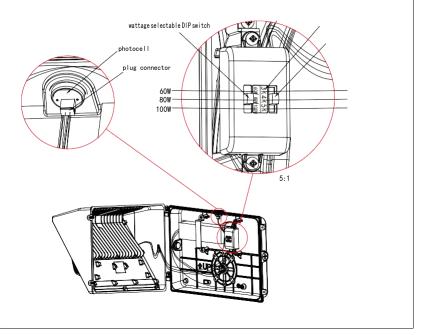

### Watt Selectable and Pre-Installed Photocell

3.After selecting the wattage, lock the upper part by tightening screws into bottom case for the end.

2. Watt Selection: Open the bottom case, set up wattage through internal DIP switches according to the markings. The default wattage position (centre) is 80W, dial up to 60W, dial down to 100W, dial centre to 80W. Users can dial to positions of required wattage.

Photocell Option: Photocell has been pre-installed on the fixture. If you would like to remove the photocell, you can unplug the connector and the photocell function will be disabled.