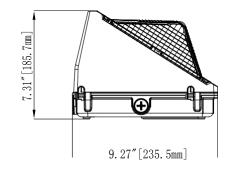

/12,500 Lumens Lamp Bead Model SEOUL 3030 Driver SOSEN Beam Angle 95°x105° Lighting Efficiency 130 Lm/W Color Rendering Index Ra>80 -4 °F ~+104 °F / -20 °C ~ +40 °C Working Temperature -22 °F ~+122 °F / -30 °C ~ +50 °C Storage Temperature **Environment Location** IP 65 - Wet Location 50000H Lifespean > Lampshell DARK BROWN DLC ID PL5486KJXHXE 14.76" X 13.19" X 9.65" Package Info P/C Master Pack . 11.5LB Weight



**Application:** security, pathway and perimeter lighting, building entryways, walkways and much more

#### Feature:

- IK08 prismatic glass cover lens
- Die-cast aluminum housing for best heat resistant
- Ingress Protection rating of IP65 for dust and water
- Enhanced surge protection: # Line-erth: 4KV; # Line-line: 6KV

## **PRODUCT DIMENSION**

### Front View



### Side View



# **ORDERING CODE DEFINITION**

| EXAMPLE: TCL-WP-60W/80W/100W-H-50K |                         |                                      |       |                                 |
|------------------------------------|-------------------------|--------------------------------------|-------|---------------------------------|
| Company Code                       | Product                 | Power                                | сст   | Photocell Function              |
| TCL                                | WP: LED Wall Pack Light | Watt Selectable:<br>60W / 80W / 100W | 5000К | PC: With Photocell<br>Installed |

# **INSTALLATION INSTRUCTION**

### Watt Selectable and Pre-Installed Photocell



3.After selecting the wattage, lock the upper part by tightening screws into bottom case for the e