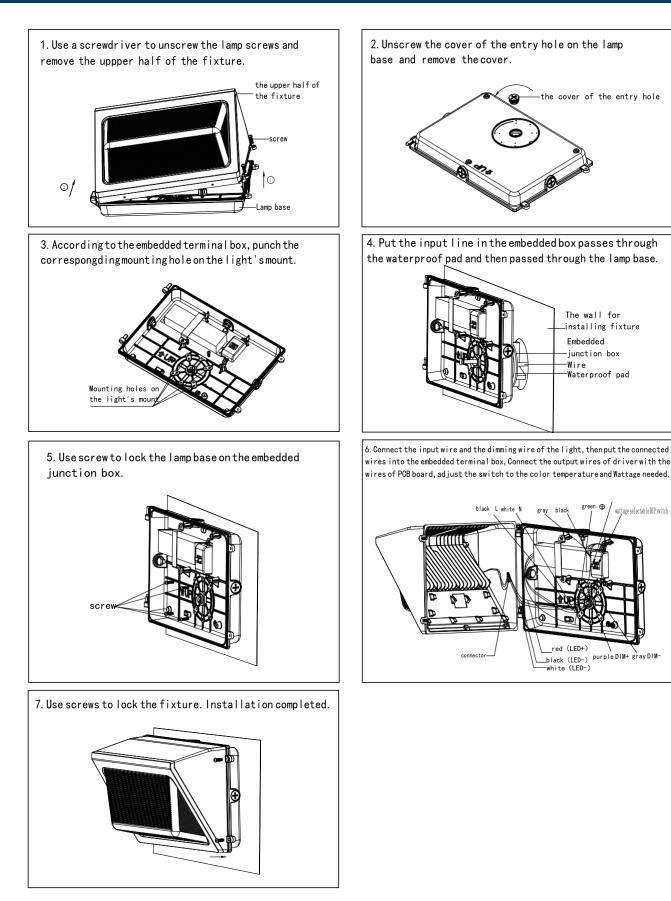

t Selectable:<br>60W / 80W / 100W | 5000К | PC: With Photocell<br>Installed |

# **INSTALLATION INSTRUCTION**

### Watt Selectable and Pre-Installed Photocell



3.After selecting the wattage, lock the upper part by tightening screws into bottom case for the end.



2. Watt Selection: Open the bottom case, set up wattage through internal DIP switches according to the markings. The default wattage position (centre) is 80W, dial up to 60W, dial down to 100W, dial centre to 80W. Users can dial to positions of required wattage.

Photocell Option: Photocell has been pre-installed on the fixture. If you would like to remove the photocell, you can unplug the connector and the photocell function will be disabled.



### **PHOTOMETRIC REPORT**



### **INSTALLATION INSTRUCTION**

### INSTALLATION