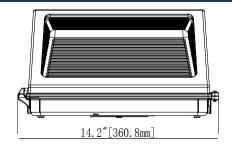

917A 7,500/10,000/12,500 Lumens Lamp Bead Model SEOUL 3030 Driver SOSEN Beam Angle 95°x105° Lighting Efficiency 130 Lm/W Color Rendering Index Ra>80 -4 °F ~+104 °F / -20 °C ~ +40 °C Working Temperature -22 °F ~+122 °F / -30 °C ~ +50 °C Storage Temperature **Environment Location** IP 65 - Wet Location 50000H Lifespean > Lampshell DARK BROWN DLC ID PL5486KJXHXE 14.76" X 13.19" X 9.65" Package Info P/C Master Pack . 11.5LB Weight



**Application:** security, pathway and perimeter lighting, building entryways, walkways and much more

#### Feature:

- IK08 prismatic glass cover lens
- Die-cast aluminum housing for best heat resistant
- Ingress Protection rating of IP65 for dust and water
- Enhanced surge protection: # Line-erth: 4KV; # Line-line: 6KV

## **PRODUCT DIMENSION**

### Front View



### Side View



# **ORDERING CODE DEFINITION**

| EXAMPLE: TCL-WP-60W/80W/100W-H-50K |                         |                                      |       |                                 |
|------------------------------------|-------------------------|--------------------------------------|-------|---------------------------------|
| Company Code                       | Product                 | Power                                | сст   | Photocell Function              |
| TCL                                | WP: LED Wall Pack Light | Watt Selectable:<br>60W / 80W / 100W | 5000К | PC: With Photocell<br>Installed |

# **INSTALLATION INSTRUCTION**

### Watt Selectable and Pre-Installed Photocell



3.After selecting the wattage, lock the upper part by tightening screws into bott