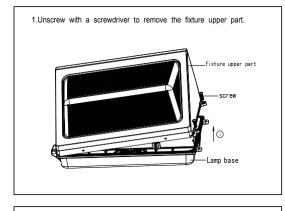

# **INSTALLATION INSTRUCTION**

### Watt Selectable and Pre-Installed Photocell

3.After selecting the wattage, lock the upper part by tightening screws into bottom case for the end.

2. Watt Selection: Open the bottom case, set up wattage through internal DIP switches according to the markings. The default wattage position (centre) is 80W, dial up to 60W, dial down to 100W, dial centre to 80W. Users can dial to positions of required wattage.