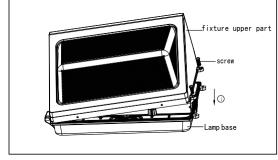

### Watt Selectable and Pre-Installed Photocell

3.After selecting the wattage, lock the upper part by tightening screws into bottom case for the end.

2. Watt Selection: Open the bottom case, set up wattage through internal DIP switches according to the markings. The default wattage position (centre) is 80W, dial up to 60W, dial down to 100W, dial centre to 80W. Users can dial to positions of required wattage.

Photocell Option: Photocell has been pre-installed on the fixture. If you would like to remove the photocell, you can unplug the connector and the photocell function will be disabled.