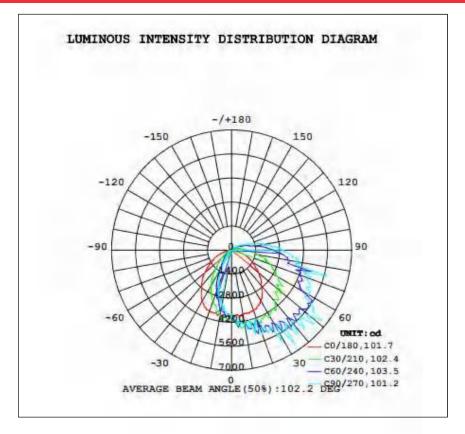

| WP: LED Wall Pack Light | Watt Selectable:<br>60W / 80W / 100W | 5000К | PC: With Photocell<br>Installed |

# **INSTALLATION INSTRUCTION**

### Watt Selectable and Pre-Installed Photocell



3.After selecting the wattage, lock the upper part by tightening screws into bottom case for the end.



2. Watt Selection: Open the bottom case, set up wattage through internal DIP switches according to the markings. The default wattage position (centre) is 80W, dial up to 60W, dial down to 100W, dial centre to 80W. Users can dial to positions of required wattage.

Photocell Option: Photocell has been pre-installed on the fixture. If you would like to remove the photocell, you can unplug the connector and the photocell function will be disabled.



### **PHOTOMETRIC REPORT**



### **INSTALLATION INSTRUCTION**

### INSTALLATION