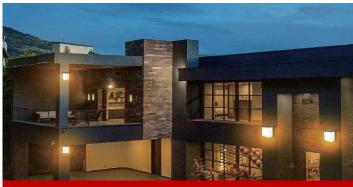

## **LED Outdoor Wall Sconce - WS Series**

**Application:** Perfect for indoor and outdoor locations such as decks, front doors, porches, patios, corridors, walkways, or any other common areas.