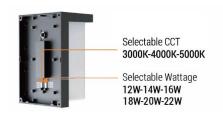

## **Feature**

## Dimension

| ecifications         |                                            |                                      |
|----------------------|--------------------------------------------|--------------------------------------|
| Model                | TCL-WS-0864-3W3CCT-BK                      | TCL-WS-1454-3W3CCT-BK                |
| Wattage              | 12W-14W-16W                                | 18W-20W-22W                          |
| Size                 | W6"xH8"xD4"                                | W5"xH14"xD4"                         |
| Lumen Output         | 1742 lm                                    | 2619 lm                              |
| Input Voltage        | AC100-277V 50/60Hz                         |                                      |
| ССТ                  | 3000K-4000K-5000K Selectable               |                                      |
| Beam Angle           | 125°                                       |                                      |
| CRI                  | Ra>80                                      |                                      |
| Working Temperature  | ~4°F ~+113°F / ~20°C ~+40°C                |                                      |
| Environment Location | WET LOCATIONS (IP66)                       |                                      |
| Lens                 | White Acrylic                              |                                      |
| Life Span            | Lumen Maintenance over 70% @ 50,000+ Hours |                                      |
| Lamp Shell           | Oil Rubbed Bronze                          |                                      |
| Accessories Option   | PC: Photocell Control Pre-Installed        |                                      |
| PCS/BOX              | 10                                         | 10                                   |
| Master Box Dimension | 515mmx32mmx225mm / 20.3"x12.6"x8.9"        | 515mmx285mmx375mm / 20.3"x11.2"x14.8 |
| Master Box Weight    | 6.8KG / 15.21LB                            | 8.3KG / 19.30LB                      |