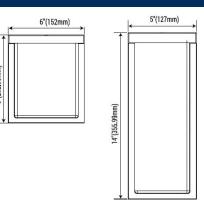

## Dimension

| ecifications         |                                            |                                      |
|----------------------|--------------------------------------------|--------------------------------------|
| Model                | TCL-WS-0864-3W3CCT-BK                      | TCL-WS-1454-3W3CCT-BK                |
| Wattage              | 12W-14W-16W                                | 18W-20W-22W                          |
| Size                 | W6"xH8"xD4"                                | W5"xH14"xD4"                         |
| Lumen Output         | 1742 lm                                    | 2619 lm                              |
| Input Voltage        | AC100-277V 50/60Hz                         |                                      |
| ССТ                  | 3000K-4000K-5000K Selectable               |                                      |
| Beam Angle           | 125°                                       |                                      |
| CRI                  | Ra>80                                      |                                      |
| Working Temperature  | ~4°F ~+113°F / ~20°C ~+40°C                |                                      |
| Environment Location | WET LOCATIONS (IP66)                       |                                      |
| Lens                 | White Acrylic                              |                                      |
| Life Span            | Lumen Maintenance over 70% @ 50,000+ Hours |                                      |
| Lamp Shell           | Oil Rubbed Bronze                          |                                      |
| Accessories Option   | PC: Photocell Control Pre-Installed        |                                      |
| PCS/BOX              | 10                                         | 10                                   |
| Master Box Dimension | 515mmx32mmx225mm / 20.3"x12.6"x8.9"        | 515mmx285mmx375mm / 20.3"x11.2"x14.8 |
| Master Box Weight    | 6.8KG / 15.21LB                            | 8.3KG / 19.30LB                      |