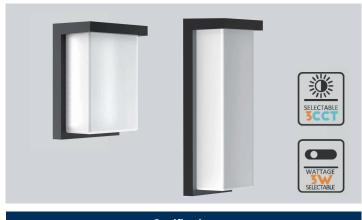

## **LED Outdoor Wall Sconce - WS Series**

**Application:** Perfect for indoor and outdoor locations such as decks, front doors, porches, patios, corridors, walkways, or any other common areas.

## Dimension

| ecifications         |                                            |                                      |
|----------------------|--------------------------------------------|--------------------------------------|
| Model                | TCL-WS-0864-3W3CCT-BK                      | TCL-WS-1454-3W3CCT-BK                |
| Wattage              | 12W-14W-16W                                | 18W-20W-22W                          |
| Size                 | W6"xH8"xD4"                                | W5"xH14"xD4"                         |
| Lumen Output         | 1742 lm                                    | 2619 lm                              |
| Input Voltage        | AC100-277V 50/60Hz                         |                                      |
| ССТ                  | 3000K-4000K-5000K Selectable               |                                      |
| Beam Angle           | 125°                                       |                                      |
| CRI                  | Ra>80                                      |                                      |
| Working Temperature  | ~4°F ~+113°F / ~20°C ~+40°C                |                                      |
| Environment Location | WET LOCATIONS (IP66)                       |                                      |
| Lens                 | White Acrylic                              |                                      |
| Life Span            | Lumen Maintenance over 70% @ 50,000+ Hours |                                      |
| Lamp Shell           | Oil Rubbed Bronze                          |                                      |
| Accessories Option   | PC: Photocell Control Pre-Installed        |                                      |
| PCS/BOX              | 10                                         | 10                                   |
| Master Box Dimension | 515mmx32mmx225mm / 20.3"x12.6"x8.9"        | 515mmx285mmx375mm / 20.3"x11.2"x14.8 |
| Master Box Weight    | 6.8KG / 15.21LB                            | 8.3KG / 19.30LB                      |